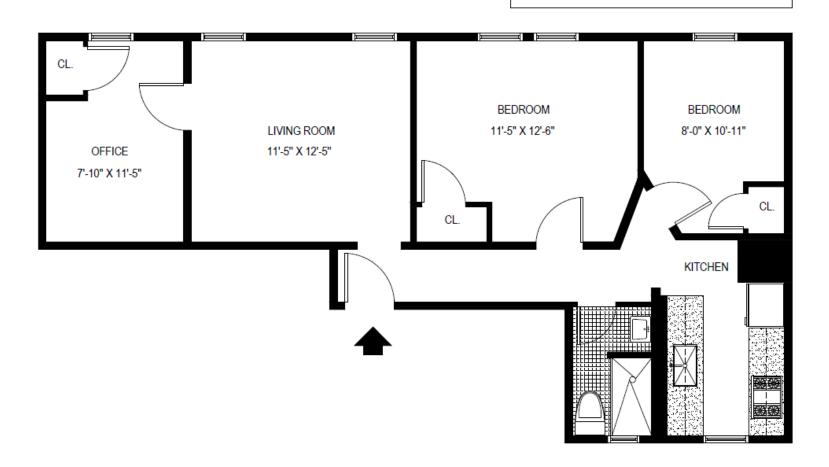

PLAYGROUND: None

PARKING GARAGE: None

ACCESSIBILITY: Subway access to #6 train. MTA bus service

along main avenues and thoroughfares.

ADDRESS: 53-55 EAST 96TH STREET, NEW YORK, NY 10128

2 BEDROOMS, TYPICAL AREA: 685 Sq. Ft.